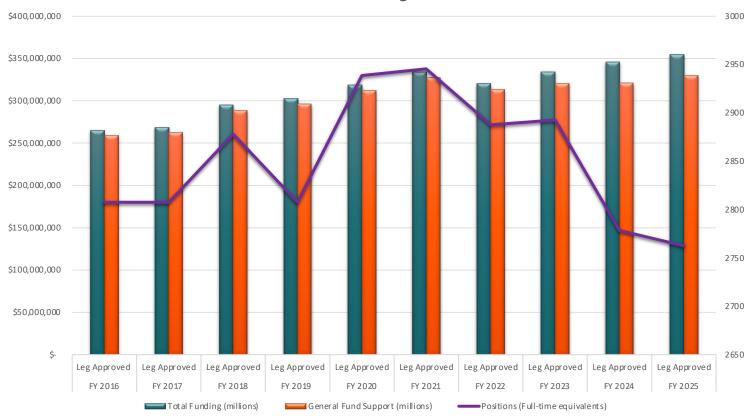

# 10 Year Legislatively Approved Funding

|                                 | FY 2016        | FY 2017       | FY 2018        | FY 2019       | FY 2020       | FY 2021        | FY 2022         | FY 2023        | FY 2024       | FY 2025       |              |
|---------------------------------|----------------|---------------|----------------|---------------|---------------|----------------|-----------------|----------------|---------------|---------------|--------------|
|                                 | Leg Approved   | Leg Approved  | Leg Approved   | Leg Approved  | Leg Approved  | Leg Approved   | Leg Approved    | Leg Approved   | Leg Approved  | Leg Approved  | Change       |
| Total Funding (millions)        | \$ 265,050,421 | \$268,447,151 | \$ 295,088,744 | \$302,770,883 | \$318,395,465 | \$334,203,071  | \$320,285,779   | \$ 334,270,271 | \$345,497,742 | \$354,617,208 | \$89,566,787 |
| General Fund Support (millions) | \$259,081,348  | \$262,439,212 | \$ 288,379,764 | \$295,955,034 | \$311,903,286 | \$ 327,633,462 | \$312,970,622   | \$320,438,312  | \$321,085,061 | \$330,038,544 | \$70,957,196 |
| Change                          |                | \$ 3,357,864  | \$ 25,940,552  | \$ 7,575,270  | \$ 15,948,252 | \$ 15,730,176  | \$ (14,662,840) | \$ 7,467,690   | \$ 646,749    | \$ 8,953,483  | 34%          |

| Average Offender Population       | 12890   | 12948   | 13,867  | 13,722  | 13,406  | 13,524  | 11,043  | 11,319  | 10,223  | 10,480  | -2,410 |
|-----------------------------------|---------|---------|---------|---------|---------|---------|---------|---------|---------|---------|--------|
| Positions (Full-time equivalents) | 2807.64 | 2807.64 | 2878.13 | 2807.64 | 2938.62 | 2945.62 | 2887.62 | 2892.62 | 2778.62 | 2762.62 | -45.02 |

### 10 Year Funding vs FTE