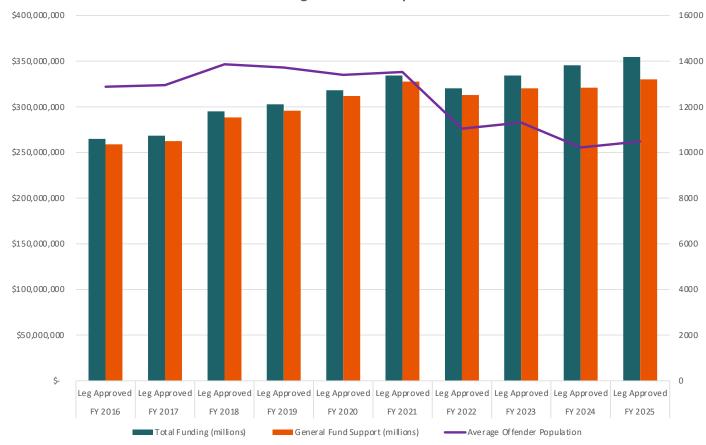

# 10 Year Legislatively Approved Funding

|                                 | FY 2016        | FY 2017       | FY 2018        | FY 2019       | FY 2020       | FY 2021        | FY 2022         | FY 2023        | FY 2024       | FY 2025       |              |
|---------------------------------|----------------|---------------|----------------|---------------|---------------|----------------|-----------------|----------------|---------------|---------------|--------------|
|                                 | Leg Approved   | Leg Approved  | Leg Approved   | Leg Approved  | Leg Approved  | Leg Approved   | Leg Approved    | Leg Approved   | Leg Approved  | Leg Approved  | Change       |
| Total Funding (millions)        | \$ 265,050,421 | \$268,447,151 | \$ 295,088,744 | \$302,770,883 | \$318,395,465 | \$334,203,071  | \$320,285,779   | \$ 334,270,271 | \$345,497,742 | \$354,617,208 | \$89,566,787 |
| General Fund Support (millions) | \$259,081,348  | \$262,439,212 | \$ 288,379,764 | \$295,955,034 | \$311,903,286 | \$ 327,633,462 | \$312,970,622   | \$320,438,312  | \$321,085,061 | \$330,038,544 | \$70,957,196 |
| Change                          |                | \$ 3,357,864  | \$ 25,940,552  | \$ 7,575,270  | \$ 15,948,252 | \$ 15,730,176  | \$ (14,662,840) | \$ 7,467,690   | \$ 646,749    | \$ 8,953,483  | 34%          |

| Average Offender Population       | 12890   | 12948   | 13,867  | 13,722  | 13,406  | 13,524  | 11,043  | 11,319  | 10,223  | 10,480  | -2,410 |
|-----------------------------------|---------|---------|---------|---------|---------|---------|---------|---------|---------|---------|--------|
| Positions (Full-time equivalents) | 2807.64 | 2807.64 | 2878.13 | 2807.64 | 2938.62 | 2945.62 | 2887.62 | 2892.62 | 2778.62 | 2762.62 | -45.02 |

### **Funding vs Offender Population**

| Nevada Department of Corrections     |                  |       |             |         |       |        |                  |                          |       | Legend:  |            |        |                   |
|--------------------------------------|------------------|-------|-------------|---------|-------|--------|------------------|--------------------------|-------|----------|------------|--------|-------------------|
| ly State Prison, B/A 3751            |                  |       |             |         |       |        |                  |                          |       | 1.00     | = 5 Day Po | sition | with No Relief    |
| Governor Recommends G01              |                  |       |             |         |       |        |                  |                          |       | 1.21     | = 5 Day Po | sition | with Relief.      |
| Staffing, Current and Proposed       |                  |       |             |         |       |        |                  |                          |       | 1.70     | = 7 Day Po | sition | with Relief.      |
|                                      | Relief<br>Factor | 2022- | 23 Governor | Recomme | ends  | Relief | Relief<br>Factor | 2024-25 Governor Recomme |       |          | ends       | Relief | Total<br>New Pos. |
| Staffing/Positions                   | Ψ. E             | Day   | Swing       | Grave   | Total | ď      | 2 2              | Day                      | Swing | Grave    | Total      | ď      | FY24-25           |
| Total FTE                            |                  | 1.00  | -           | -       | 1.00  |        |                  | 1.00                     | -     | -        | 1.00       |        | -                 |
| PROTECTIVE SVCS 5 DAY POST           |                  |       |             |         |       |        |                  |                          |       |          |            |        |                   |
| Sergeant - Shift Spv - Housing/Prop. |                  | 1.0   | -           | -       | 1.0   | Y      |                  | 1.0                      | -     | -        | 1.0        | Y      | -                 |
| Sergeant - Shift Spv - Security Sq   |                  | 1.0   | -           | -       | 1.0   | Y      |                  | 1.0                      | -     | -        | 1.0        | Y      | -                 |
| TOTAL PROTECTIVE SVC                 |                  | 2.00  | -           | -       | 2.00  |        |                  | 2.00                     | -     | -        | 2.00       |        |                   |
| Relief Factor                        | 0.21             | 0.42  | -           | -       | 0.42  |        | 0.21             | 0.42                     | -     | -        | 0.42       |        | -                 |
| Total FTE                            |                  | 2.42  | -           | -       | 2.42  |        |                  | 2.42                     | -     | -        | 2.42       |        | -                 |
| PROTECTIVE SVCS 7 DAY POST           |                  |       |             |         |       |        |                  |                          |       |          |            |        |                   |
| Lieutenant - Shift Spv               |                  | 1.0   | 1.0         | 1.0     | 3.0   | Y      |                  | 1.0                      | 1.0   | 1.0      | 3.0        | Y      | -                 |
| Sergeant - Shift Spv                 |                  | 1.0   | 1.0         | 1.0     | 3.0   | Y      |                  | 1.0                      | 1.0   | 1.0      | 3.0        | Y      | g <b>-</b> g      |
| Sergeant - Shift Spv - Culinary      |                  | 1.0   | -           | -       | 1.0   | Y      |                  | 1.0                      | -     | -        | 1.0        | Y      | -                 |
| Sergeant - Shift Spv - Lock Up       |                  | 1.0   | 1.0         | -       | 2.0   | Y      |                  | 1.0                      | 1.0   | _        | 2.0        | Y      | -                 |
| TOTAL PROTECTIVE SVC                 |                  | 4.00  | 3.00        | 2.00    | 9.00  |        |                  | 4.00                     | 3.00  | 2.00     | 9.00       |        | -                 |
| Relief Factor                        | 0.70             | 2.80  | 2.10        | 1.40    | 6.30  |        | 0.70             | 2.80                     | 2.10  | 1.40     | 6.30       |        | -                 |
| Total FTE                            |                  | 6.80  | 5.10        | 3.40    | 15.30 |        |                  | 6.80                     | 5.10  | 3.40     | 15.30      |        | -                 |
| CORRECTIONAL OFFICERS 5 DAY POST N/  | 3                |       |             |         |       |        |                  |                          |       |          |            |        |                   |
| Unit 1 Floor A & B                   |                  | 1.0   | -           | -       | 1.0   | N      |                  | 1.0                      | -     | <u>_</u> | 1.0        | N      | -                 |
| Hospital (infirmary)                 |                  | 2.0   | -           | -       | 2.0   | N      |                  | 2.0                      | _     | -        | 2.0        | N      | -                 |
| TOTAL CORR. OFFICERS                 |                  | 3.00  | -           | -       | 3.00  |        |                  | 3.00                     | -     | -        | 3.00       |        | -                 |
| Relief Factor                        | 0.00             | -     | -           | -       | -     |        | 0.00             | -                        | -     | -        | -          |        |                   |
| Total FTE                            |                  | 3.00  | -           | -       | 3.00  |        |                  | 3.00                     | -     | -        | 3.00       |        | -                 |
| CORRECTIONAL OFFICERS 5 DAY POST     |                  |       |             |         |       |        |                  |                          |       |          |            |        |                   |
| Unit 1 Floor A & B                   |                  | 1.0   | 2.0         | -       | 3.0   | Y      |                  | 1.0                      | 2.0   | -        | 3.0        | Y      |                   |
| Unit 2 Floor A & B                   |                  | 2.0   | -           | -       | 2.0   | Y      |                  | 2.0                      | -     | -        | 2.0        | Y      | -                 |
| Unit 3 Floor A & B                   |                  | -     | 2.0         | -       | 2.0   | Υ      |                  | -                        | 2.0   | -        | 2.0        | Y      | -                 |