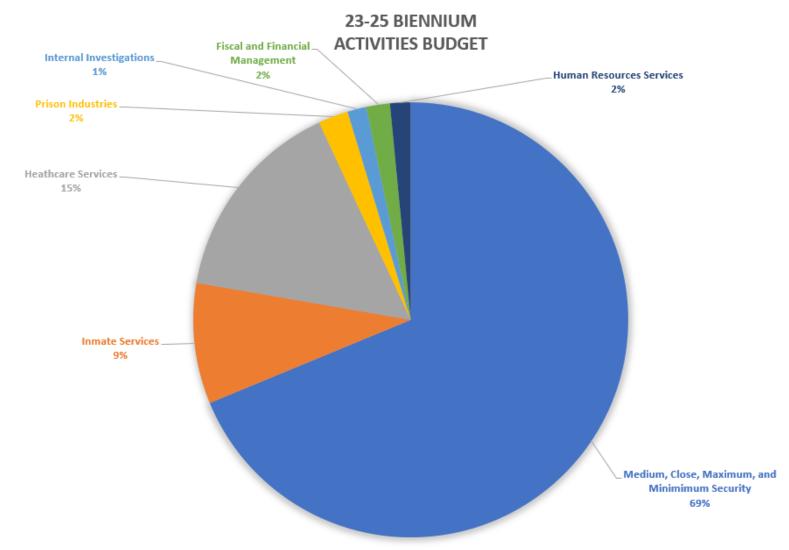

| 330,038,544 |  |
| Average Offender Population                              |        | 10,141               |         | 11,319             |      | 10,223                   |               | 10,480      |  |
| Annual Cost per Offender                                 | \$     | 31,547               | \$      | 29,532             | \$   | 33,796                   | \$            | 33,838      |  |
| Positions (full-time equivalents)                        |        | 2,887.62             |         | 2,892.62           |      | 2,778.62                 |               | 2,762.62    |  |
| <sup>1</sup> Operating budgets only – does not contain p | oropos | ed revenue authority | for t   | he Offenders Store | Fund | or the Prison Industries | Fur           | nd.         |  |







Pie chart created by NDOC

# 10 Year Legislatively Approved Funding

|                                 | FY 2016        | FY 2017       | FY 2018        | FY 2019       | FY 2020       | FY 2021        | FY 2022         | FY 2023        | FY 2024       | FY 2025       |              |
|---------------------------------|----------------|---------------|----------------|---------------|---------------|----------------|-----------------|----------------|---------------|---------------|--------------|
|                                 | Leg Approved   | Leg Approved  | Leg Approved   | Leg Approved  | Leg Approved  | Leg Approved   | Leg Approved    | Leg Approved   | Leg Approved  | Leg Approved  | Change       |
| Total Funding (millions)        | \$ 265,050,421 | \$268,447,151 | \$ 295,08