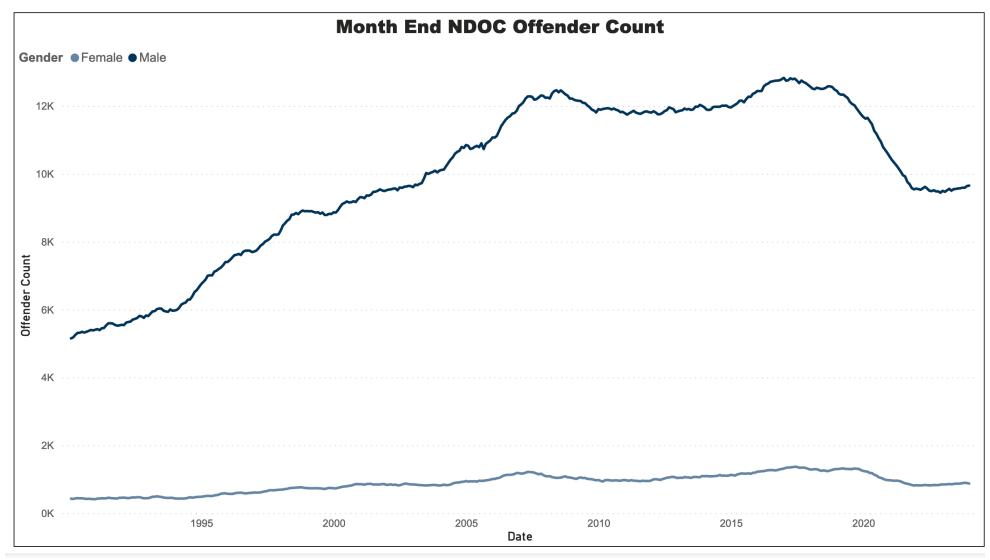

Graph created by Sentencing Commission and available to public - https://sentencing.nv.gov/News/Resources/