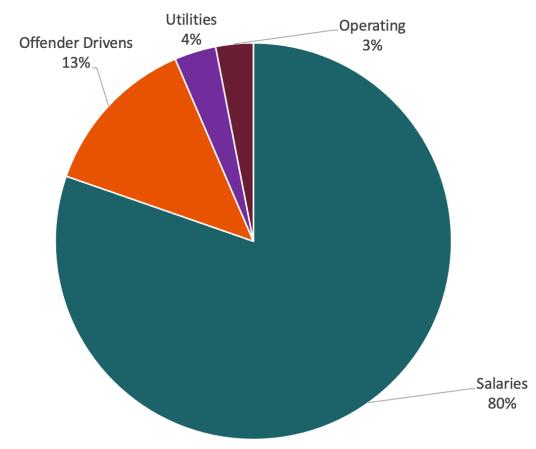

\$            | 330,038,544 |  |
| Average Offender Population                              |        | 10,141               |         | 11,319             |      | 10,223                   |               | 10,480      |  |
| Annual Cost per Offender                                 | \$     | 31,547               | \$      | 29,532             | \$   | 33,796                   | \$            | 33,838      |  |
| Positions (full-time equivalents)                        |        | 2,887.62             |         | 2,892.62           |      | 2,778.62                 |               | 2,762.62    |  |
| <sup>1</sup> Operating budgets only – does not contain p | oropos | ed revenue authority | for t   | he Offenders Store | Fund | or the Prison Industries | Fur           | nd.         |  |







Pie chart created by NDOC

# 10 Year Legislatively Approved Funding

|                                 | FY 2016        | FY 2017       | FY 2018        | FY 2019       | FY 2020       | FY 2021        | FY 2022         | FY 2023        | FY 2024       | FY 2025       |              |
|---------------------------------|----------------|---------------|----------------|---------------|---------------|----------------|-----------------|----------------|---------------|---------------|--------------|
|                                 | Leg Approved   | Leg Approved  | Leg Approved   | Leg Approved  | Leg Approved  | Leg Approved   | Leg Approved    | Leg Approved   | Leg Approved  | Leg Approved  | Change       |
| Total Funding (millions)        | \$ 265,050,421 | \$268,447,151 | \$ 295,